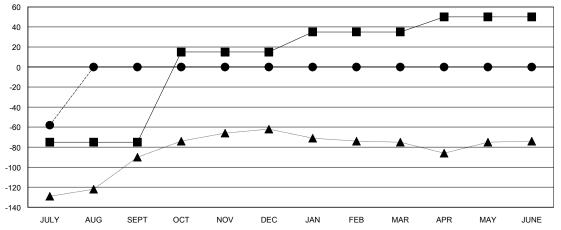

## GOALS AND ACTUAL MEMBERS CUMULATIVE

| -■-  | CURRENT YEAR GOALS FOR NEW |
|------|----------------------------|
| MEMA | EDS                        |

CURRENT YEAR ACTUAL MEMBERS

- ▲ - LAST YEAR ACTUAL MEMBERS