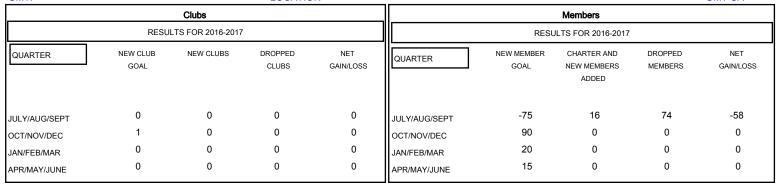

## MONTHLY MEMBERSHIP PROGRESS REPORT

District 2 X1

Results as of: 7/31/2016

## GMT: HAL GRIFFIN LOCATION TEXAS GMT CA 1



## GOALS AND ACTUAL NEW CLUBS CUMULATIVE



## GOALS AND ACTUAL MEMBERS CUMULATIVE



| -■-  | CURRENT YEAR GOALS FOR NEW |
|------|----------------------------|
| MEMA | EDS                        |

CURRENT YEAR ACTUAL MEMBERS

- ▲ - LAST YEAR ACTUAL MEMBERS

| DROPPED CLUBS: 0 |    |
|------------------|----|
| DROPPED MEMBERS  |    |
| DECEASED         | 3  |
| CLUB CANCELLED   | 0  |
| OTHER            | 71 |
| TOTAL            | 74 |

| 6 CLUBS OF 61 ADDED 1 OR MORE<br>NEW MEMBERS | GENDER DISTRIBU<br>MALE<br>FEMALE     | TION<br>1,188 (67.31%)<br>577 (32.69%) |            |
|----------------------------------------------|---------------------------------------|----------------------------------------|------------|
| CLICK HERE FOR HEALTH ASSESSMENT DATA        | FAMILY UNIT MEMBER